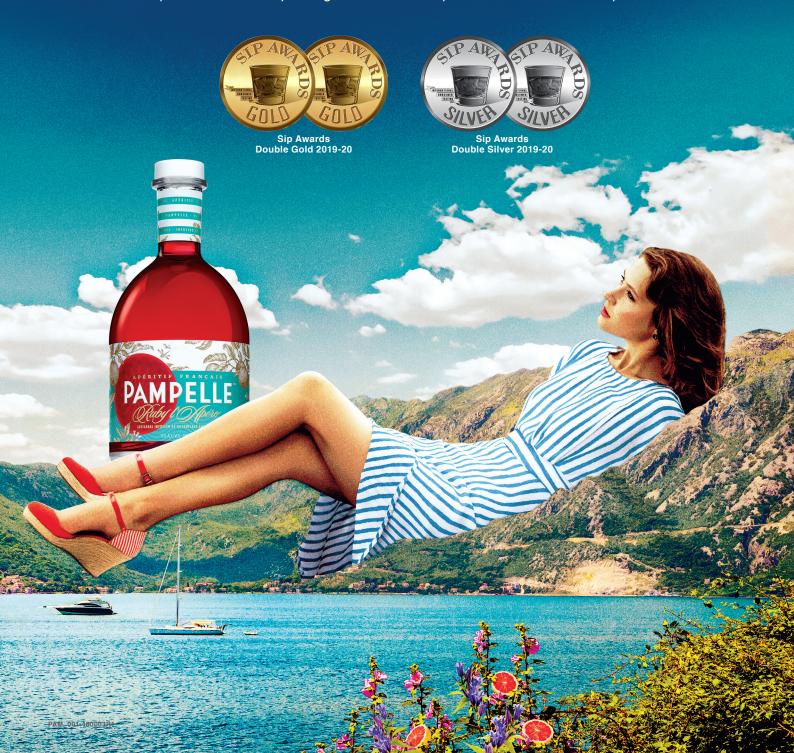

## PAMPELLE® APÉRITIF FRANÇAIS Summentime, anytime

With its Ruby Red grapefruit flavour and colour, Pampelle is French summer in a glass. Evoking visions of lapping turquoise water and serene sounds of the French Riviera, every sip is the sun and the seaside, blended into a refreshing aperitif. It's your perfect wind down accompaniment. It doesn't matter what time of year it is or where you might be. With Pampelle, it's Summertime, anytime.