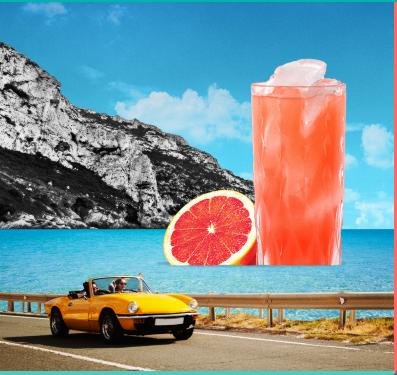

## PAMPELLE® APÉRITIF FRANÇAIS Summentime, anytime

With its Ruby Red grapefruit flavour and colour, Pampelle is French summer in a glass. Evoking visions of lapping turquoise water and serene sounds of the French Riviera, every sip is the sun and the seaside, blended into a refreshing aperitif. It's your perfect wind down accompaniment. It doesn't matter what time of year it is or where you might be. With Pampelle, it's Summertime, anytime.



## PAMPELLE SIGNATURE APÉRITIF FRANÇAIS Summentime, aujtime SERVES



## THE PAMPUCHA



## THE PINK CHIHUAHUA

30ml Gin Grapefruit Juice





For more information contact info@pampelle.com Drink responsibly. For people 18+ only. Enjoy in moderation.